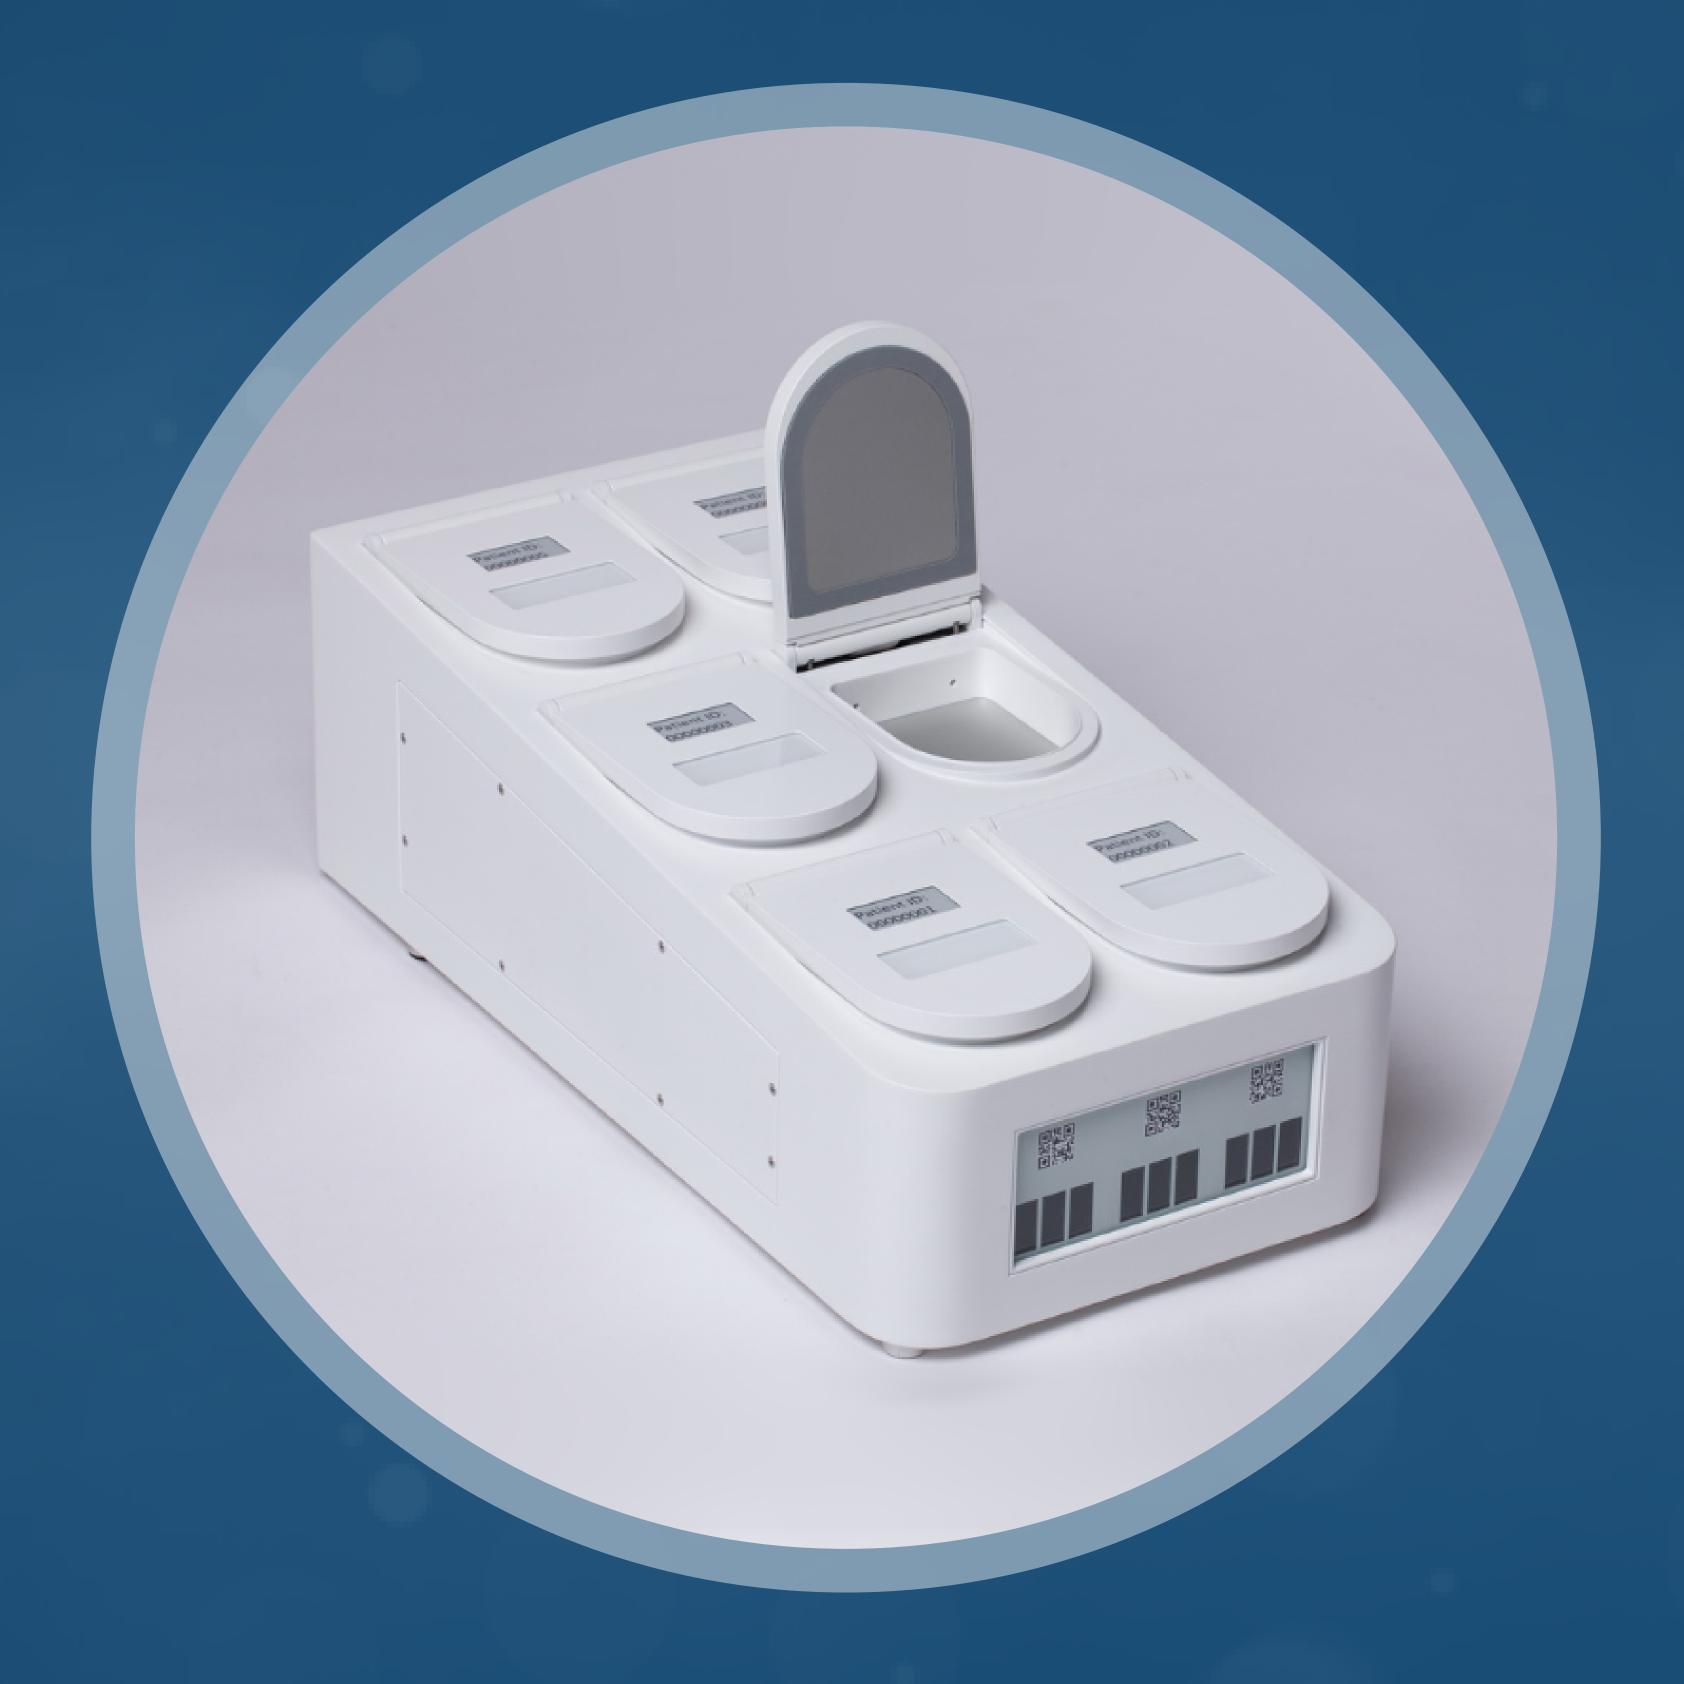

## Flora

- One compartment one patient
- Heated lid PID control
- Heated bottom PID control
- Stabile uniform temperature
- Fast recovery of conditions
- Easy opening and closing with a magnet lock and tracking of user openings in software

- CO2 mixing for correct pH for all bicarbonate buffered medium types. User set set-point
- O2 control via N2 infusion for reducing the O2 level. Use a high purity N2 source.
- Continual adjusting of gas concentrations
- Opening one lid does not affect the compartments that are closed = true undisturbed incubation
- Continual cleaning of both incoming and gas from source and inside the device. HEPA and VOC Filtering + UVC light sterilization
- Recirculated gas flow means low consumption
- 7 Gas validation ports + inlet for CO2 + CO2