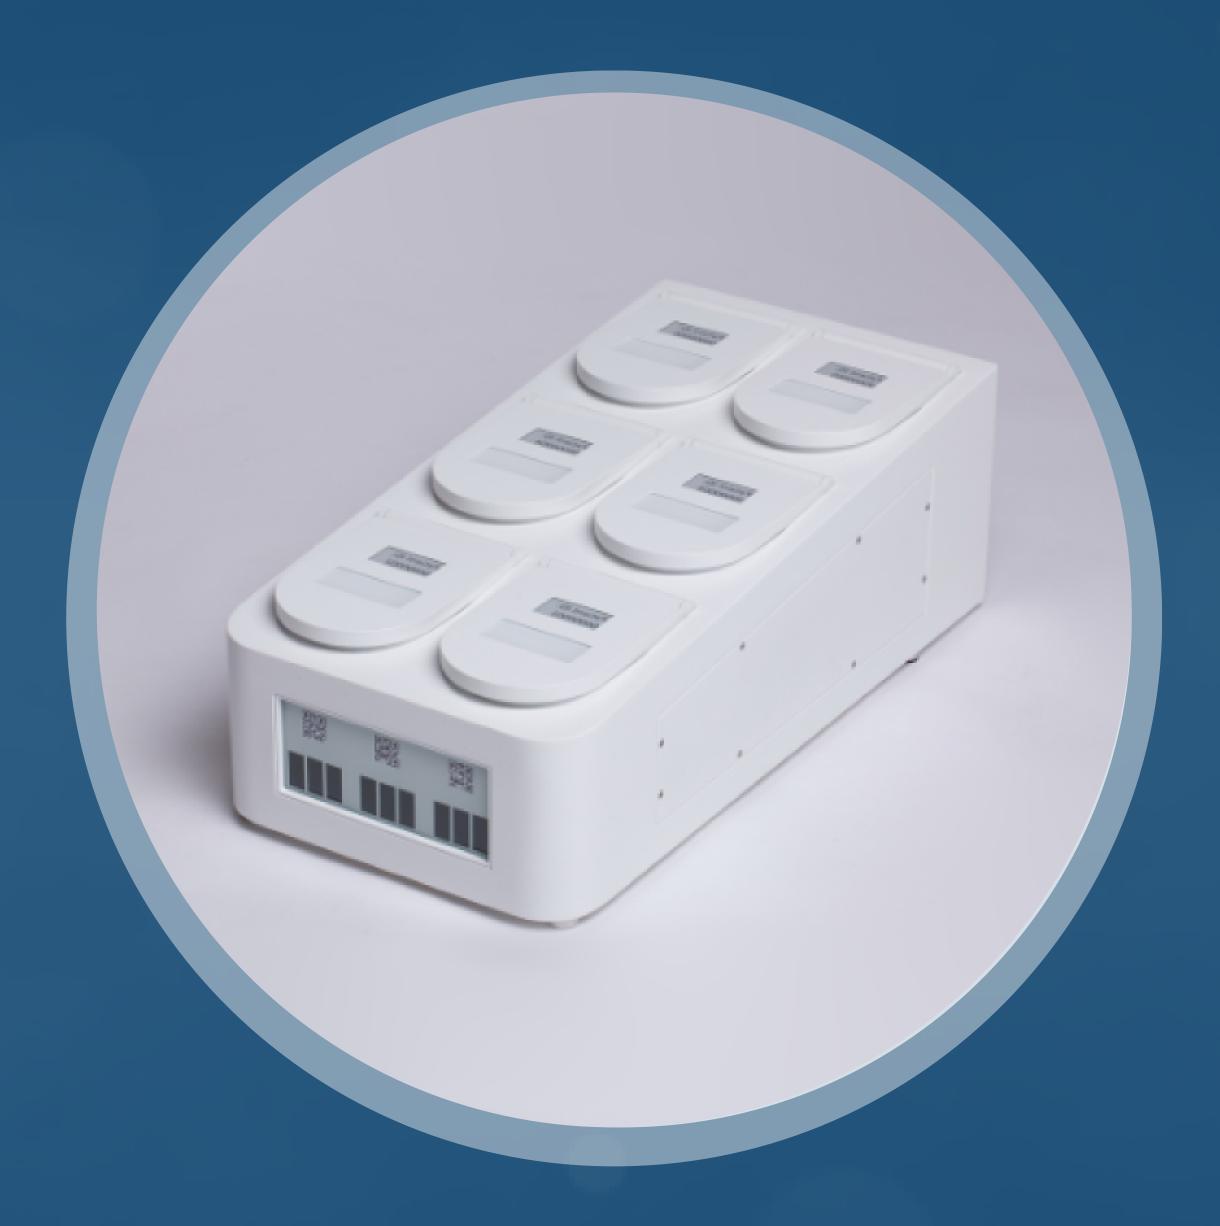

## Flora

- One compartment one patient
- Heated lid PID control
- Heated bottom PID control
- Stabile uniform temperature
- Fast recovery of conditions
- Easy opening and closing with a magnet lock and tracking of user openings in software

- User interface via app
- Scan function group and use. Fast and intuitive
- Total documentation of patient flow and adjustments done
- 6 E INK lid display for patient information

- Footprint that fits a laboratory table
- Narrow design with gapless side by side Horizontal Stacking
- Modular and safe. 1 Patient per compartment, only 6 share precision controls
- Safer than higher volume single built units in case of an emergency
- Capacity 6-12-18-24-32
- Can be stacked vertically as well