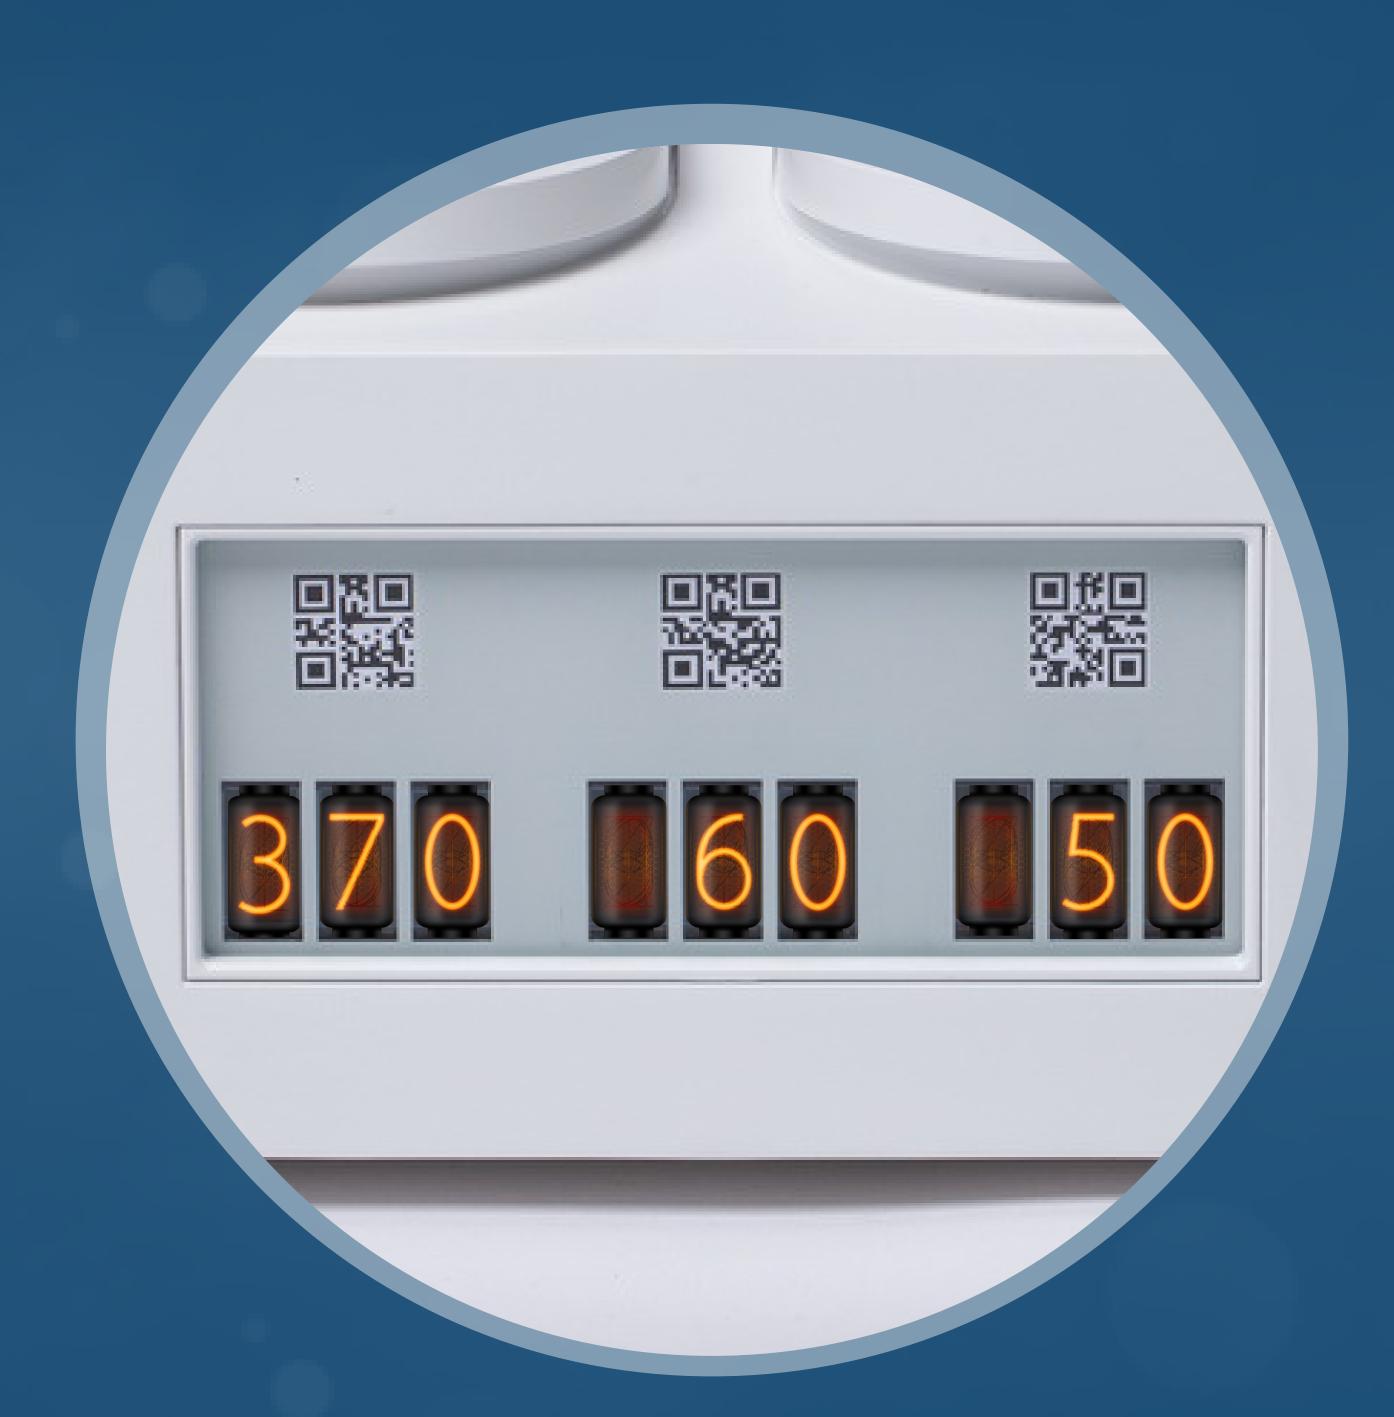

- User interface via app
- Scan function group and use. Fast and intuitive
- Total documentation of patient flow and adjustments done
- 6 E INK lid display for patient information

- Footprint that fits a laboratory table
- Narrow design with gapless side by side Horizontal Stacking
- Modular and safe. 1 Patient per compartment, only 6 share precision controls
- Safer than higher volume single built units in case of an emergency
- Capacity 6-12-18-24-32
- Can be stacked vertically as well