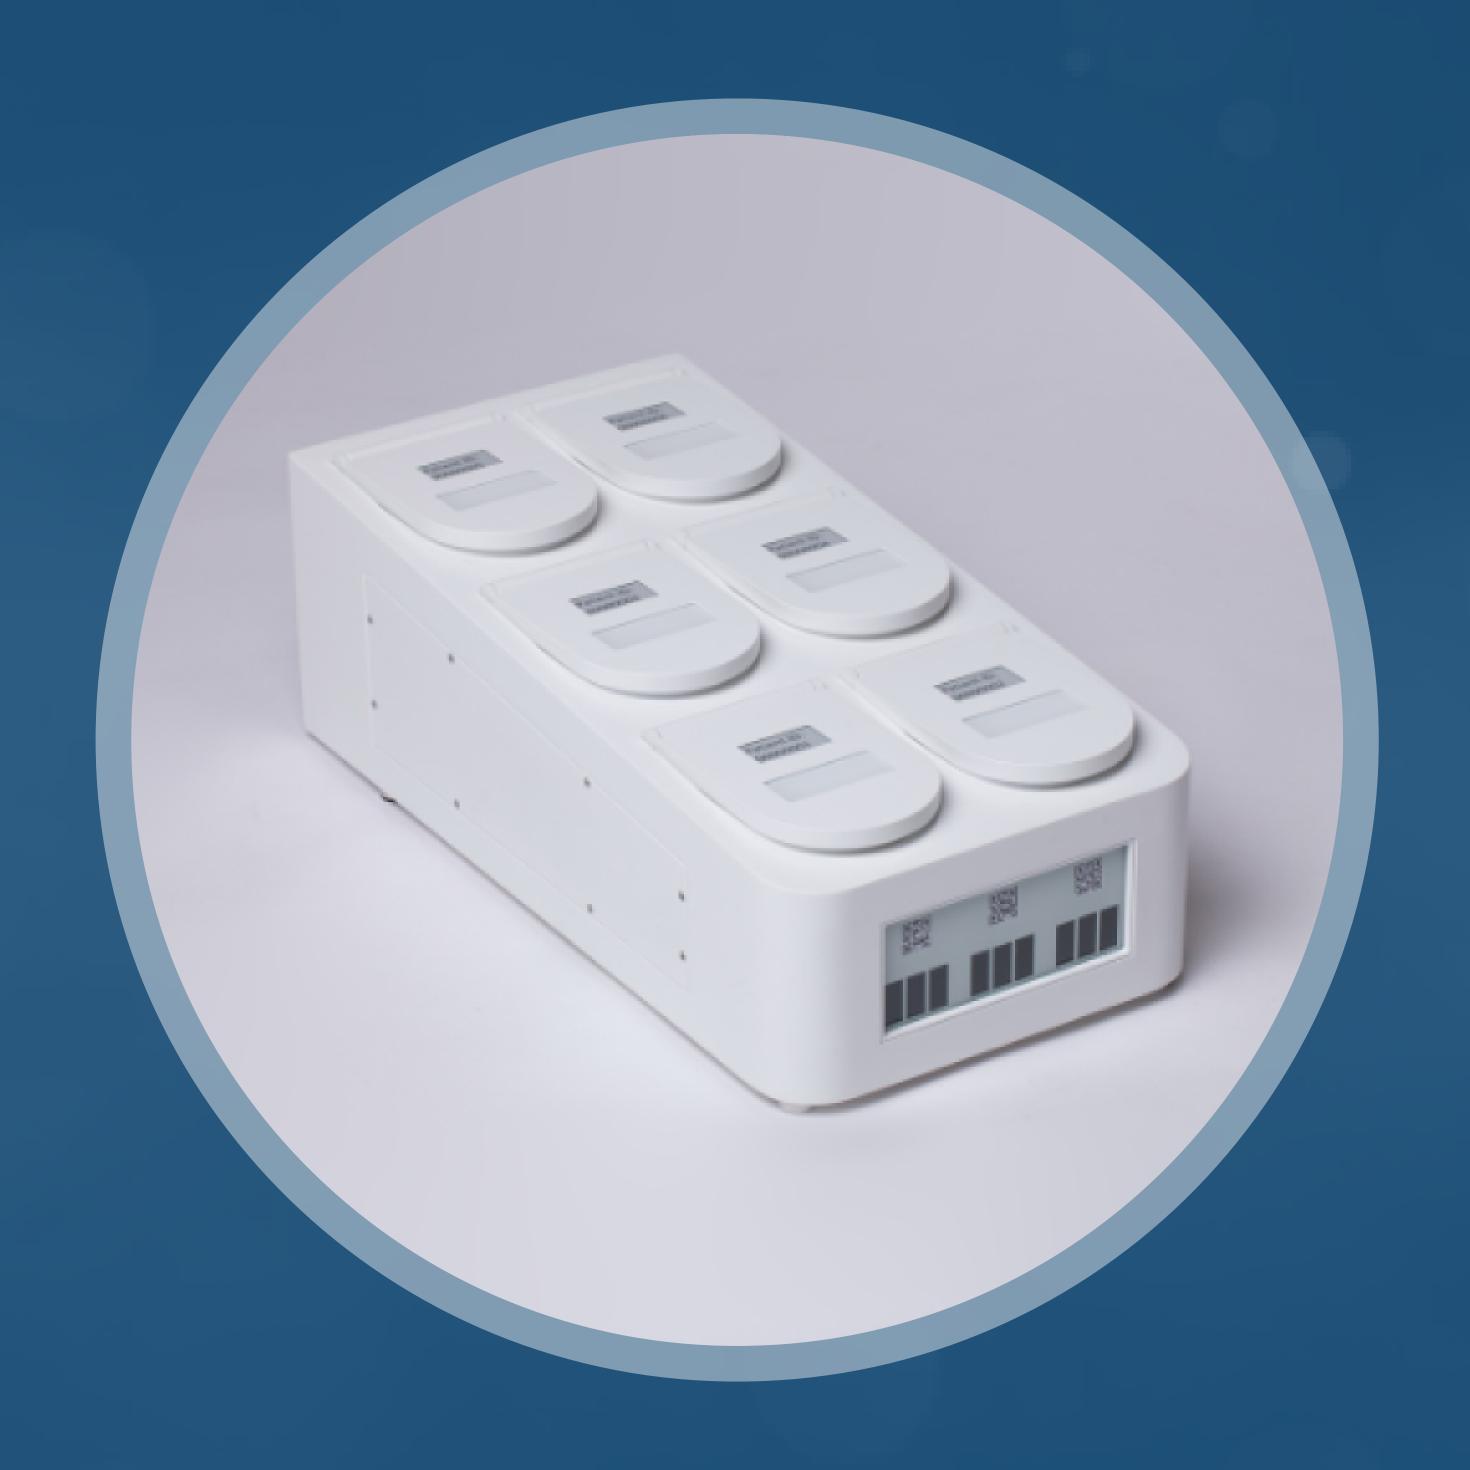

## Flora

- One compartment one patient
- Heated lid PID control
- Heated bottom PID control
- Stabile uniform temperature
- Fast recovery of conditions
- Easy opening and closing with a magnet lock and tracking of user openings in software

- User interface via app
- Scan function group and use. Fast and intuitive
- Total documentation of patient flow and adjustments done
- 6 E INK lid display for patient information

- Footprint that fits a laboratory table
- Narrow design with gapless side by side Horizontal Stacking
- Modular and safe. 1 Patient per compartment, only 6 share precision controls
- Safer than higher volume single built units in case of an emergency
- Capacity 6-12-18-24-32
- Can be stacked vertically as well