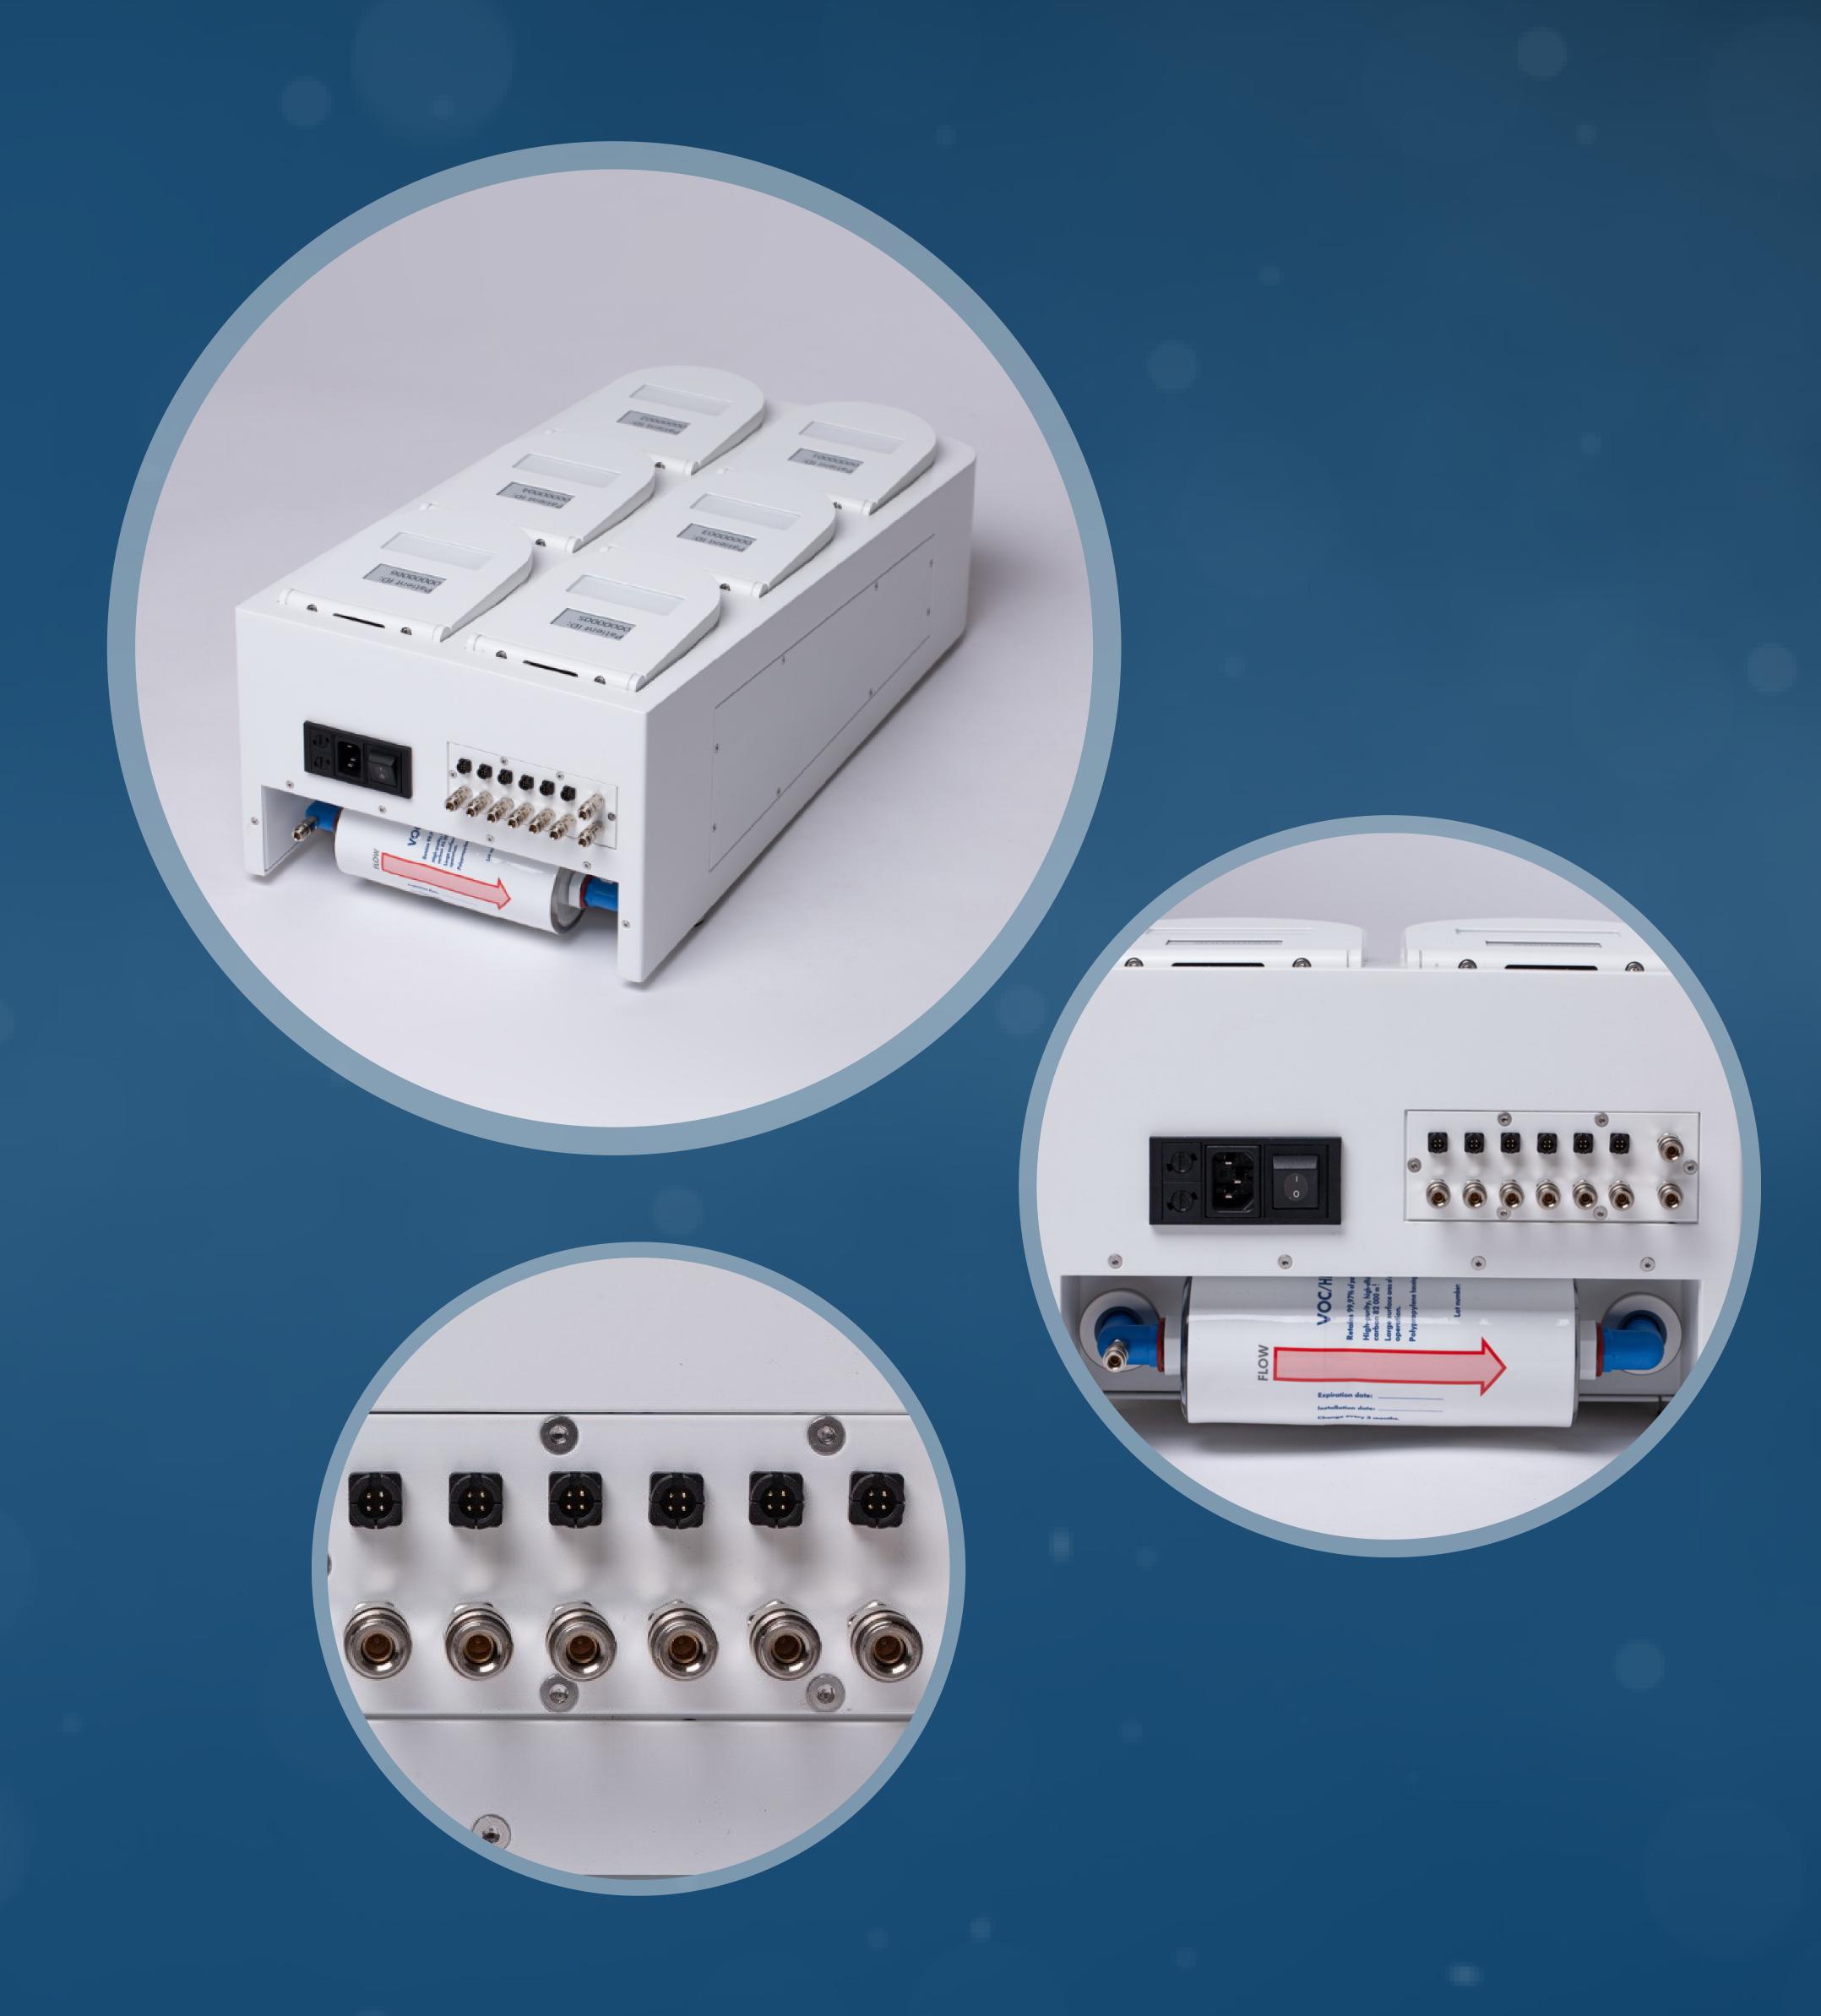

- CO2 mixing for correct pH for all bicarbonate buffered medium types. User set set-point
- O2 control via N2 infusion for reducing the O2 level. Use a high purity N2 source.
- Continual adjusting of gas concentrations
- Opening one lid does not affect the compartments that are closed = true undisturbed incubation
- Continual cleaning of both incoming and gas from source and inside the device. HEPA and VOC Filtering + UVC light sterilization
- Recirculated gas flow means low consumption
- 7 Gas validation ports + inlet for CO2 + CO2

- User interface via app
- Scan function group and use. Fast and intuitive
- Total documentation of patient flow and adjustments done
- 6 E INK lid display for patient information

- Footprint that fits a laboratory table
- Narrow design with gapless side by side Horizontal Stacking
- Modular and safe. 1 Patient per compartment, only 6 share precision controls
- Safer than higher volume single built units in case of an emergency
- Capacity 6-12-18-24-32
- Can be stacked vertically as well

Gas pressureO,6 Bar (8m7 PSI)

CO2 range: 1,9 – 10 %

O2 range: 5 – 20 %