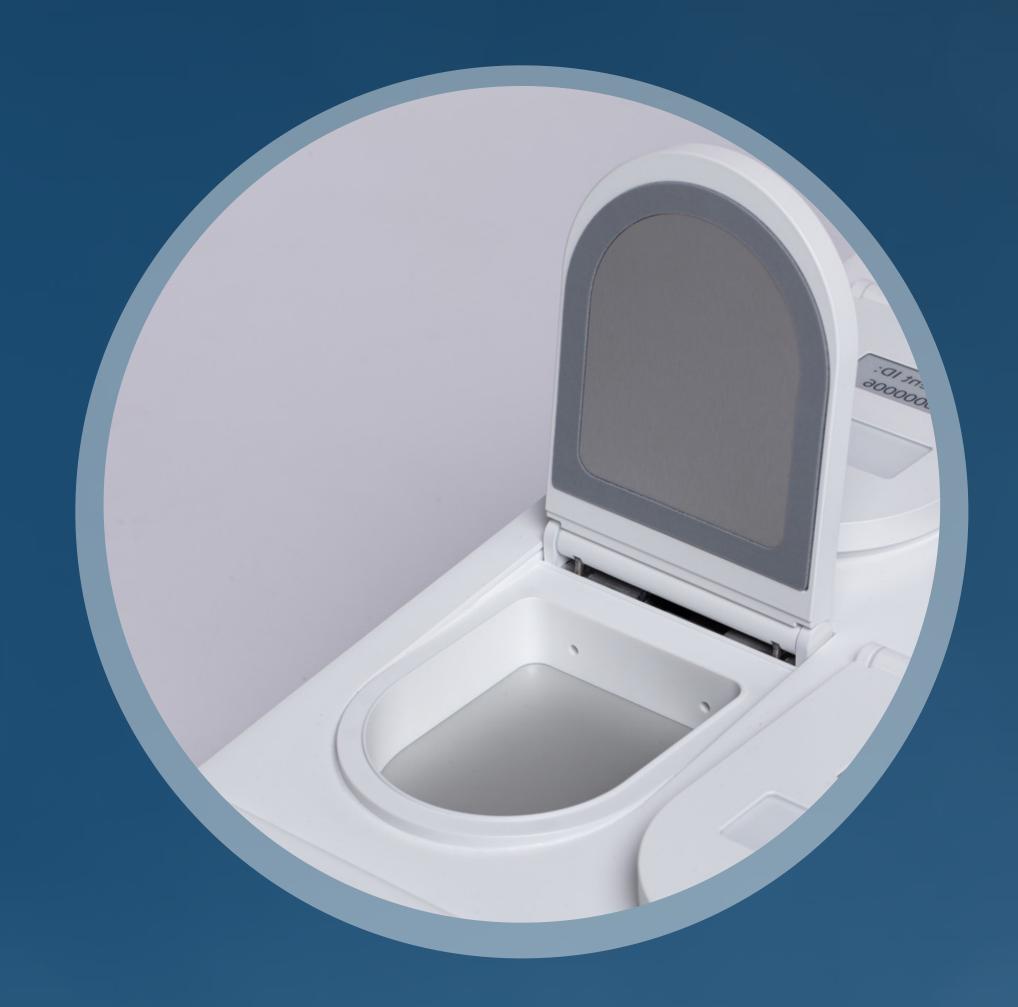

## Flora

- One compartment one patient
- Heated lid PID control
- Heated bottom PID control
- Stabile uniform temperature
- Fast recovery of conditions
- Easy opening and closing with a magnet lock and tracking of user openings in software

- CO2 mixing for correct pH for all bicarbonate buffered medium types. User set set-point
- O2 control via N2 infusion for reducing the O2 level. Use a high purity N2 source.
- Continual adjusting of gas concentrations
- Opening one lid does not affect the compartments that are closed = true undisturbed incubation
- Continual cleaning of both incoming and gas from source and inside the device. HEPA and VOC Filtering + UVC light sterilization
- Recirculated gas flow means low consumption
- 7 Gas validation ports + inlet for CO2 + CO2