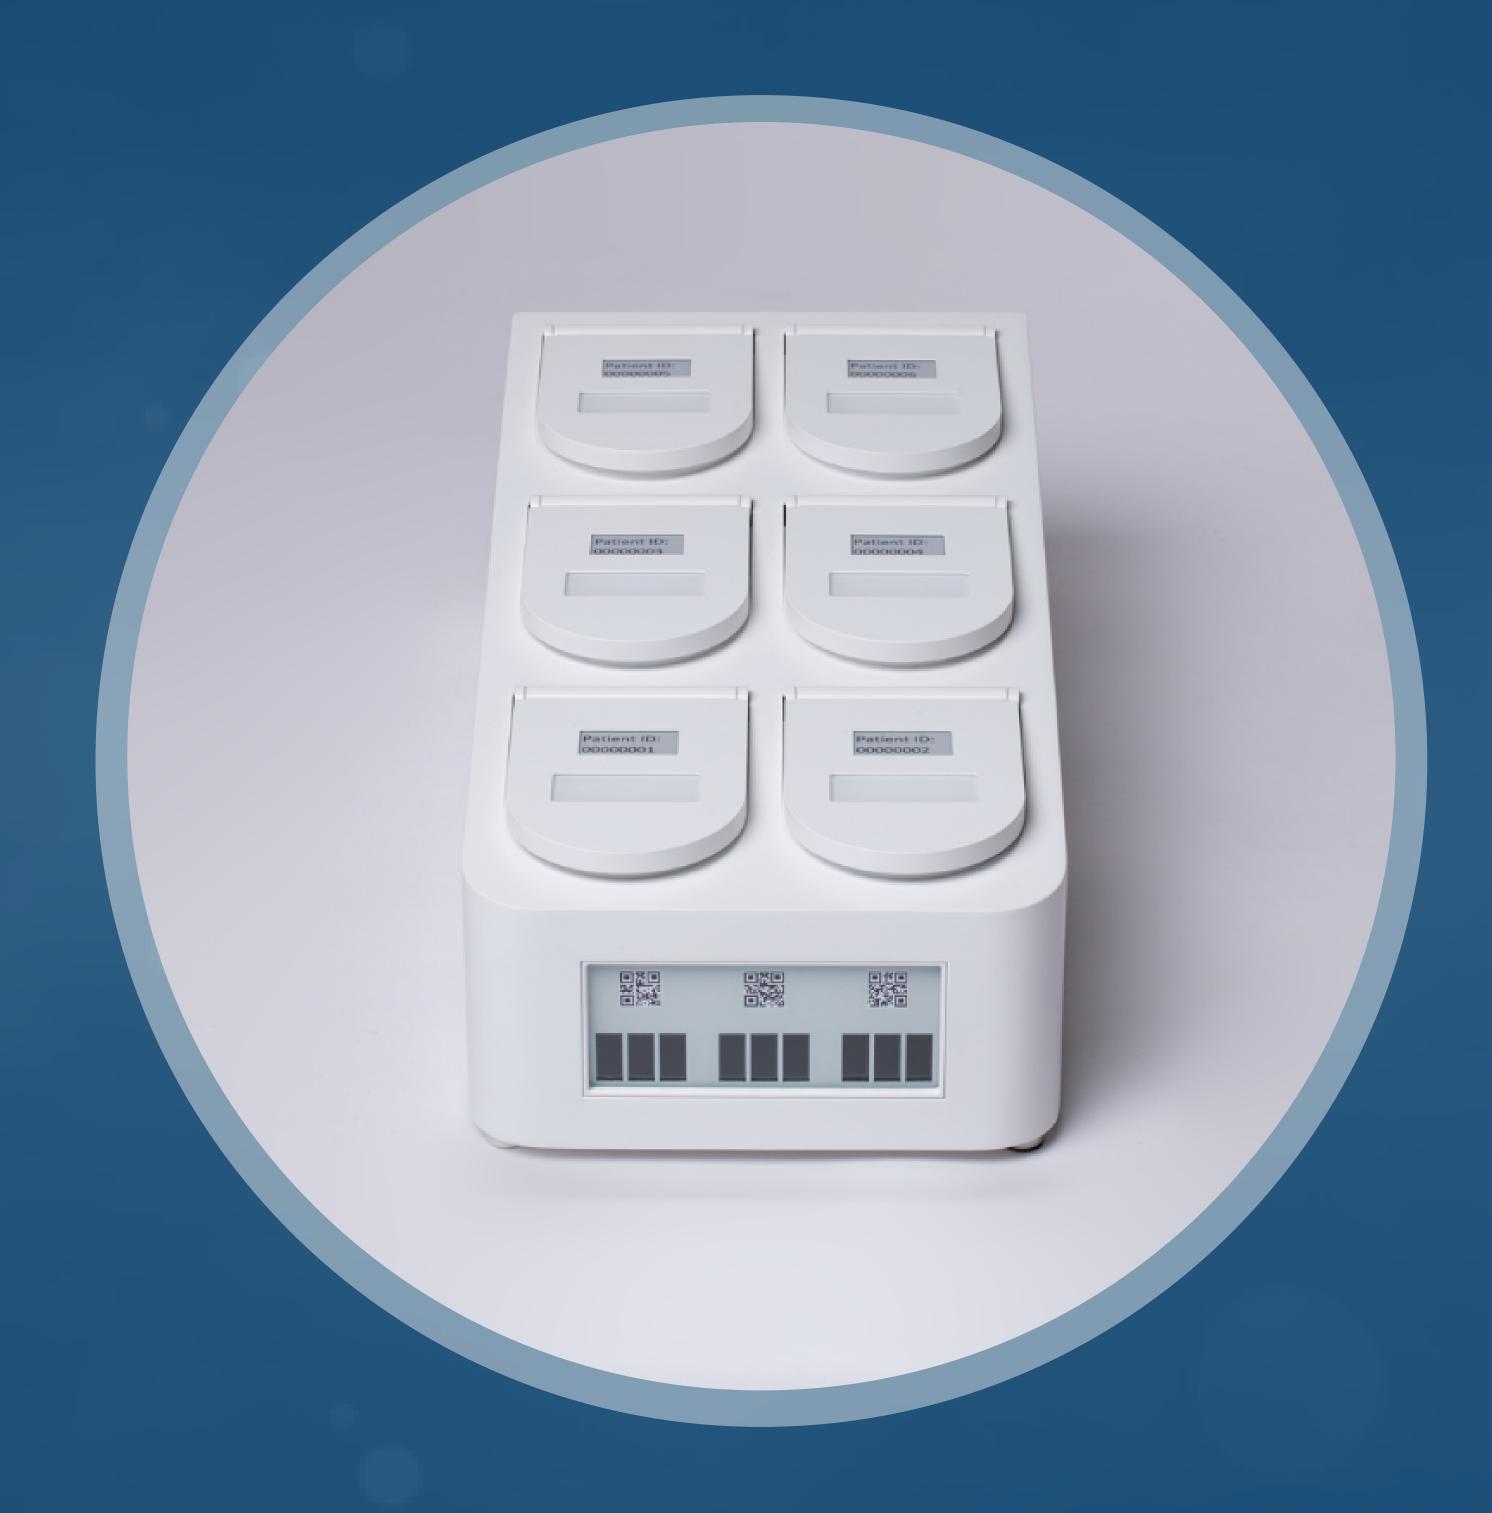

- User interface via app
- Scan function group and use. Fast and intuitive
- Total documentation of patient flow and adjustments done
- 6 E INK lid display for patient information

- Footprint that fits a laboratory table
- Narrow design with gapless side by side Horizontal Stacking
- Modular and safe. 1 Patient per compartment, only 6 share precision controls
- Safer than higher volume single built units in case of an emergency
- Capacity 6-12-18-24-32
- Can be stacked vertically as well