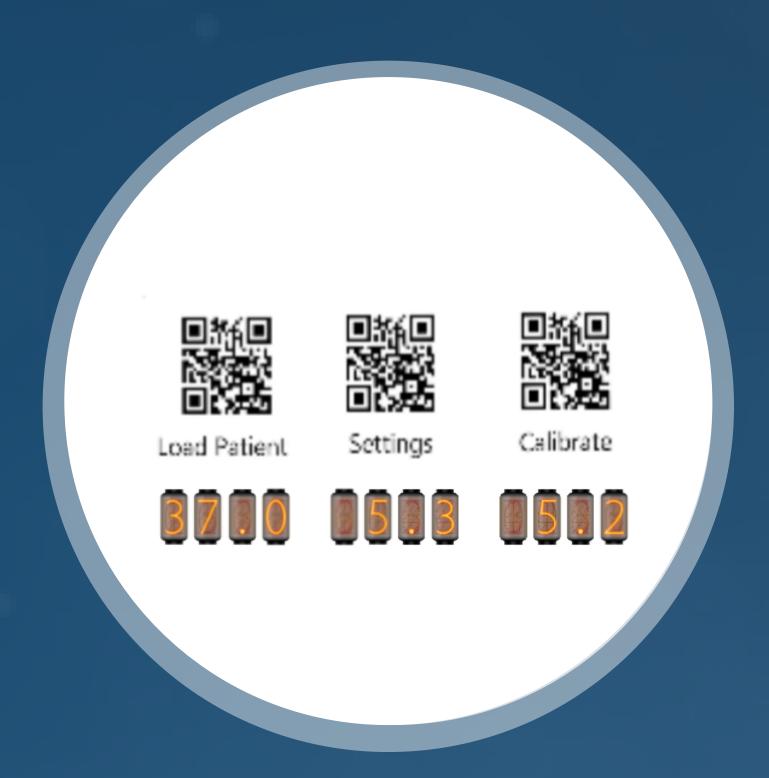

- User interface via app
- Scan function group and use. Fast and intuitive
- Total documentation of patient flow and adjustments done
- 6 E INK lid display for patient information

- Footprint that fits a laboratory table
- Narrow design with gapless side by side Horizontal Stacking
- Modular and safe. 1 Patient per compartment, only 6 share precision controls
- Safer than higher volume single built units in case of an emergency
- Capacity 6-12-18-24-32
- Can be stacked vertically as well