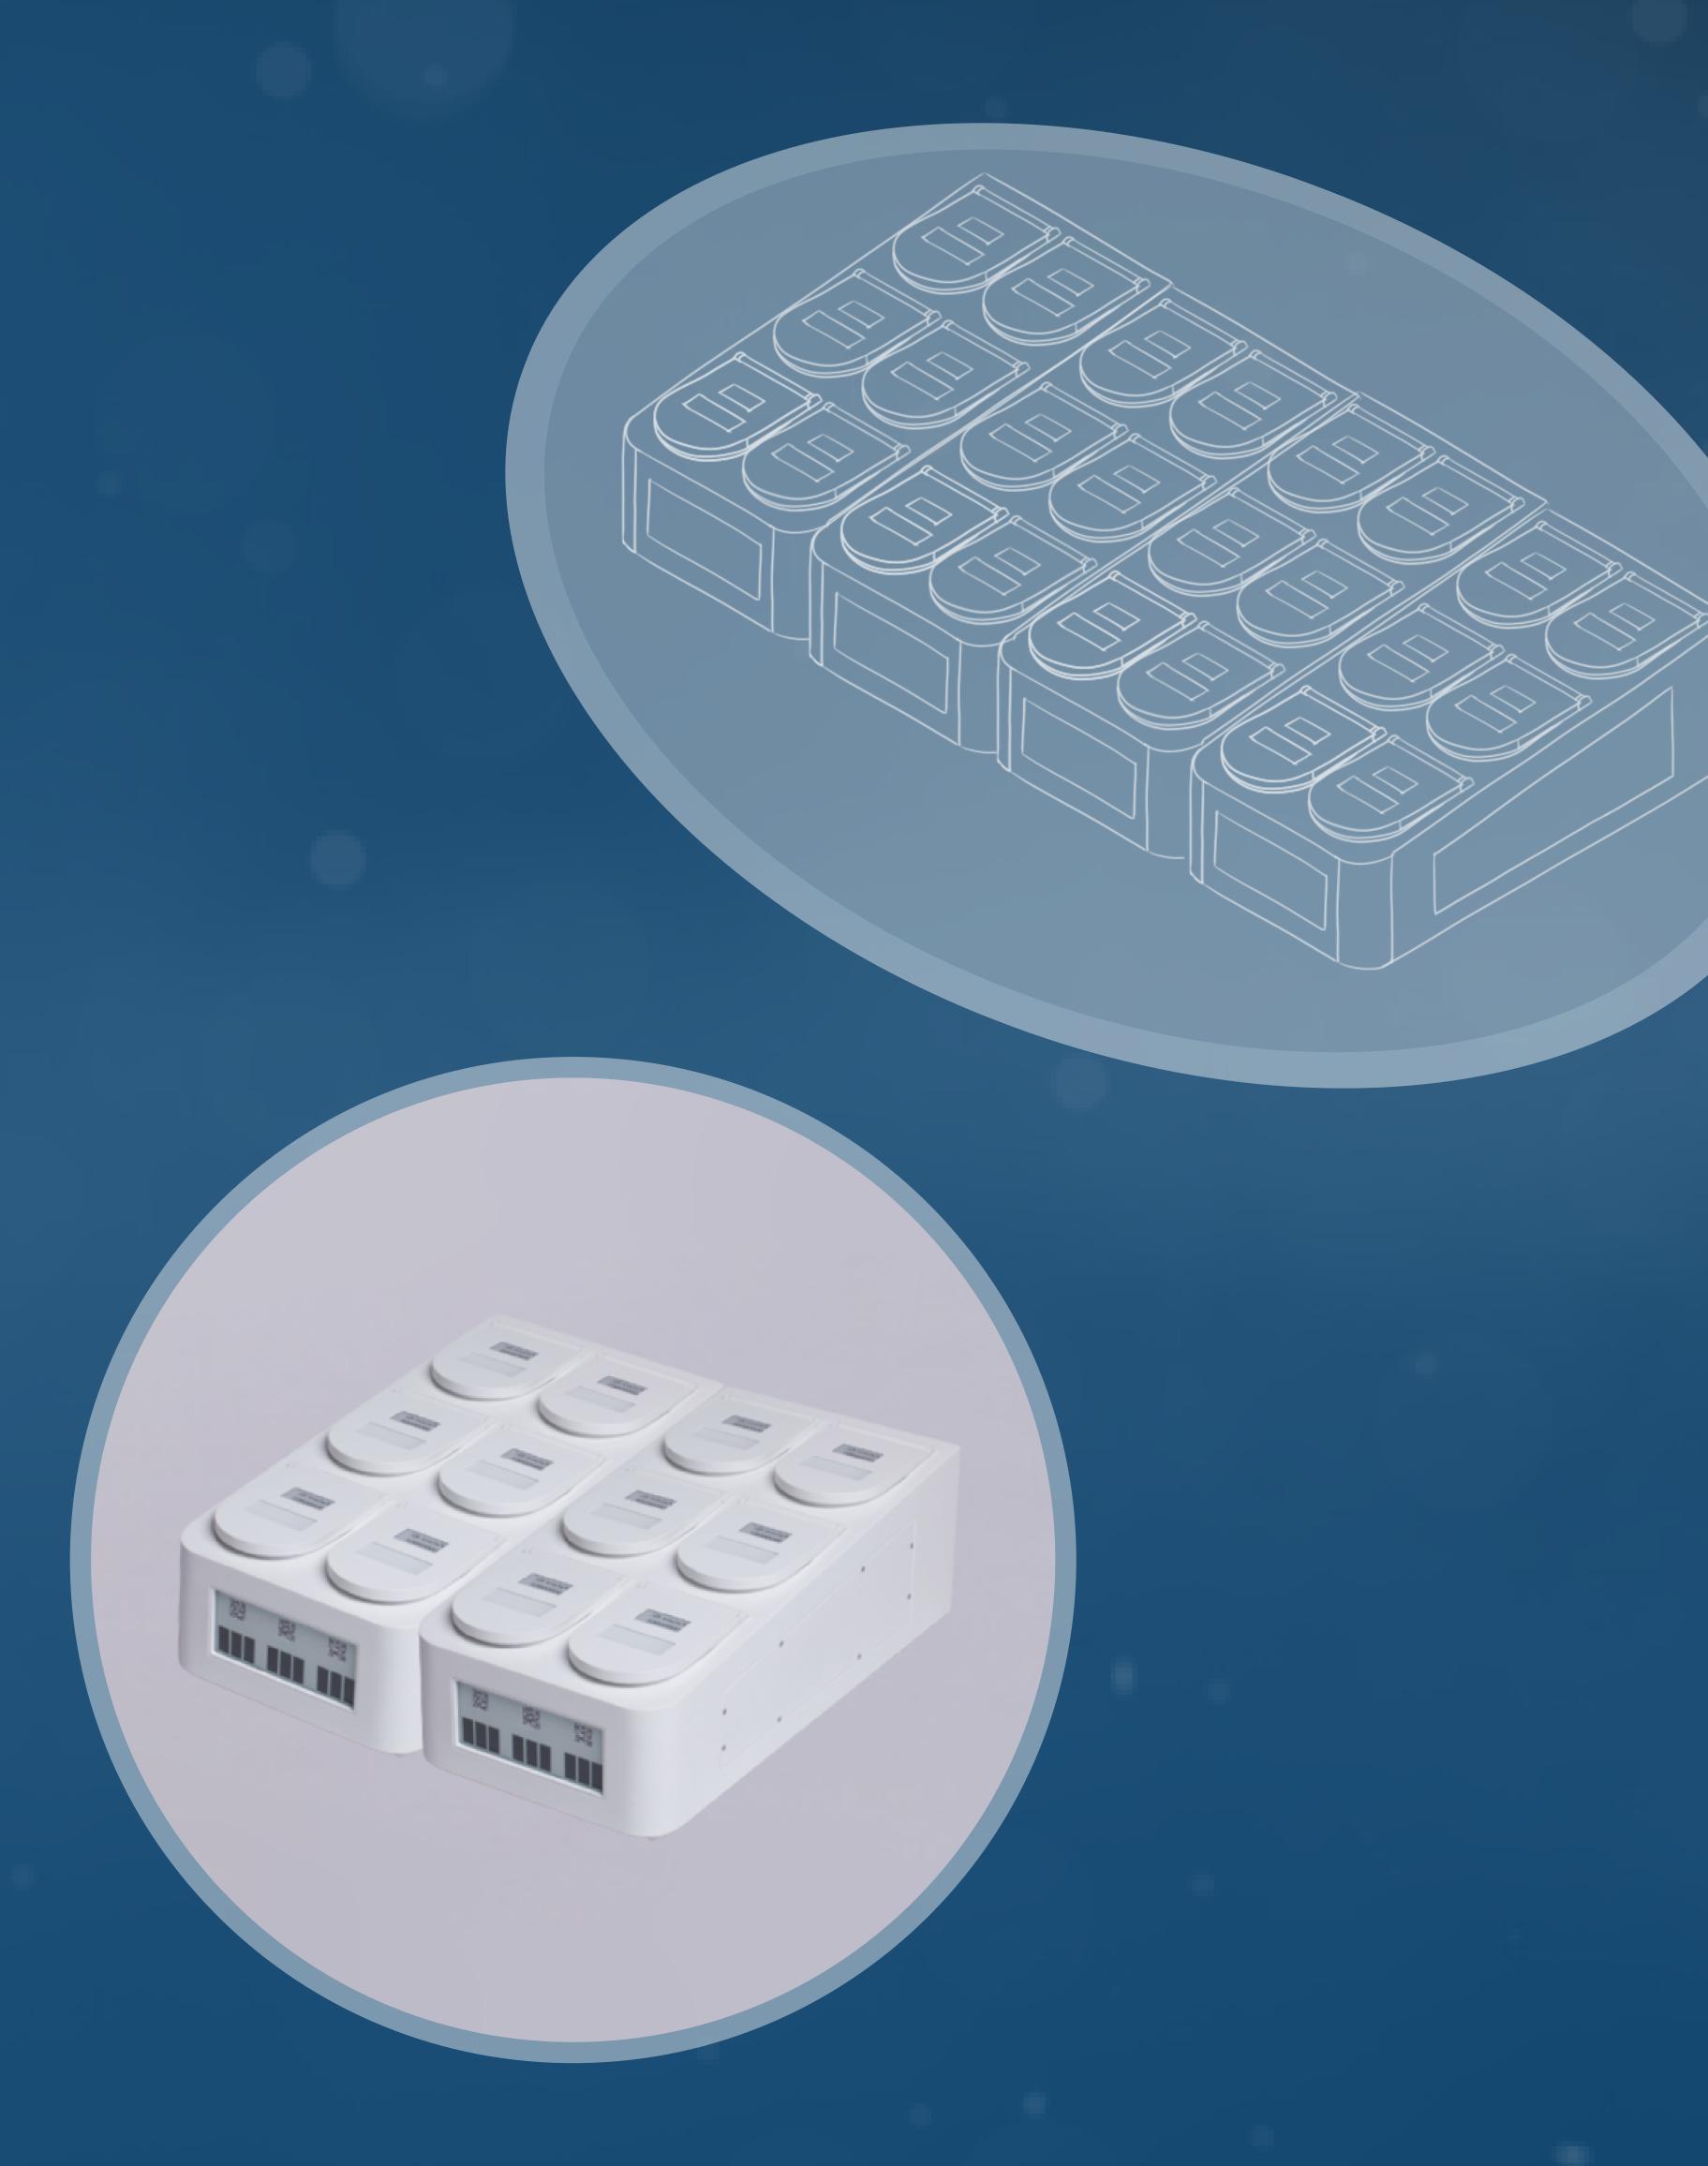

- User interface via app
- Scan function group and use. Fast and intuitive
- Total documentation of patient flow and adjustments done
- 6 E INK lid display for patient information

- Footprint that fits a laboratory table
- Narrow design with gapless side by side Horizontal Stacking
- Modular and safe. 1 Patient per compartment, only 6 share precision controls
- Safer than higher volume single built units in case of an emergency
- Capacity 6-12-18-24-32
- Can be stacked vertically as well